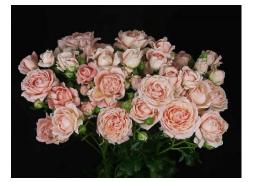

## APRICOT ESSENCE®

Product nr: RUICP2038A Region: Europe

<u>Contact</u>

## ADDITIONAL INFORMATION

| Series                               | Essence*                                                                                                                                                                             |
|--------------------------------------|--------------------------------------------------------------------------------------------------------------------------------------------------------------------------------------|
| Crop type                            | Spray                                                                                                                                                                                |
| Colour                               | Peach-Salmon                                                                                                                                                                         |
| Bud height                           | 30 - 35                                                                                                                                                                              |
| Scent                                | Yes                                                                                                                                                                                  |
| Average nr of petals                 | 25 - 30                                                                                                                                                                              |
| Stem length                          | 50 - 80                                                                                                                                                                              |
| Thorns                               | Moderate                                                                                                                                                                             |
| Mildew sensitivity                   | Moderate                                                                                                                                                                             |
| Minimal cutting stage                | 1.5                                                                                                                                                                                  |
| Vase life after transport simulation | 6 - 8                                                                                                                                                                                |
| Production per m2 per year           | 140 - 160                                                                                                                                                                            |
| Leaf description                     | Glossy light green                                                                                                                                                                   |
| Notes                                | The aforementioned indicative information is based on local growing conditions.<br>Consequently no rights, implied or otherwise, can in any way be derived from this<br>information. |