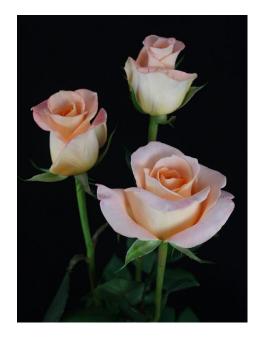

## **AVANTI**®

Product nr: RUIY999A Region: Africa

Contact

## ADDITIONAL INFORMATION

**Notes** 

Series Large flowered Large flowered Crop type Colour Peach-Salmon 45 - 50 **Bud height** Scent No 35 - 40 Average nr of petals 50 - 80 Stem length **Thorns** Slightly Side shoots Normal Minimal cutting stage 1.5 Vase life after transport simulation 12 - 14 Changing stage during transport < 0,5 Production per m2 per year 200 - 220