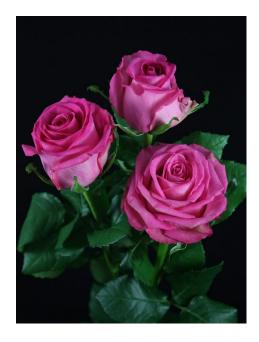

## ADDITIONAL INFORMATION

**Notes** 

Series Large flowered Large flowered Crop type Colour Purple-Metallic 40 - 45 **Bud height** 35 - 40 Average nr of petals 50 - 80 Stem length **Thorns** Slightly Normal Side shoots Minimal cutting stage 1.5 Vase life after transport simulation 10 - 12 Changing stage during transport < 0,5 Production per m2 per year 180 - 220