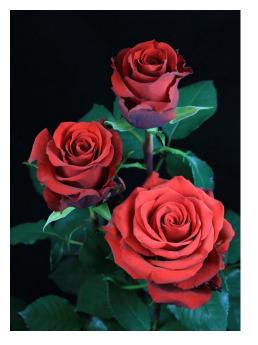

**CUPIDO**®

Product nr: RUICJ2004A Region: South America

<u>Contact</u>

ADDITIONAL INFORMATION

| Series                               | Large flowered                                                        |
|--------------------------------------|-----------------------------------------------------------------------|
| Crop type                            | Large flowered                                                        |
| Colour                               | Red                                                                   |
| Bud height                           | 60 - 65                                                               |
| Scent                                | No                                                                    |
| Average nr of petals                 | 35 - 40                                                               |
| Stem length                          | 50 - 80                                                               |
| Thorns                               | Slightly                                                              |
| Mildew sensitivity                   | Normal                                                                |
| Minimal cutting stage                | 2                                                                     |
| Vase life after transport simulation | 12 - 14                                                               |
| Productie per plant per maand        | 1.0 - 1.1                                                             |
| Leaf description                     | Glossy normal green                                                   |
| Notes                                | The aforementioned indic<br>Consequently no rights, i<br>information. |