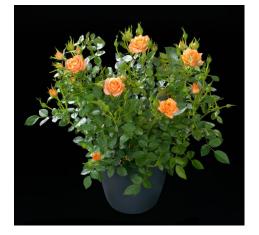

## ENYA TERRAZZA®

Product nr: RUIPI0378A Region: Europe

<u>Contact</u>

ADDITIONAL INFORMATION

| Series               | Terrazza ®                                                                                                                                                                           |
|----------------------|--------------------------------------------------------------------------------------------------------------------------------------------------------------------------------------|
| Crop type            | Terrazza®                                                                                                                                                                            |
| Colour               | Orange                                                                                                                                                                               |
| Scent                | No                                                                                                                                                                                   |
| Shelf life           | 22 - 24                                                                                                                                                                              |
| Pot size             | 10;15                                                                                                                                                                                |
| Average nr of petals | 40 - 45                                                                                                                                                                              |
| Flower size          | 5 - 6                                                                                                                                                                                |
| Bud height           | 20 - 25                                                                                                                                                                              |
| Plant height         | 25 - 30                                                                                                                                                                              |
| Notes                | The aforementioned indicative information is based on local growing conditions.<br>Consequently no rights, implied or otherwise, can in any way be derived from this<br>information. |