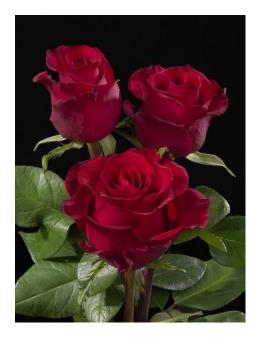

## **EVER RED**®

Product nr: RUIV7285A Region: Africa

Contact

## ADDITIONAL INFORMATION

Side shoots

Series Large flowered

Large flowered Crop type

Colour Red

9 - 10 Flower size

**Bud height** 50 - 55

Scent No

30 - 35 Average nr of petals

60 - 90 Stem length

Moderate **Thorns** 

Mildew sensitivity Normal

Minimal cutting stage 2.5

Vase life after transport simulation 12 - 14

Production per m2 per year 120 - 140

The aforementioned indicative information is based on local growing conditions. Consequently no rights, implied or otherwise, can in any way be derived from this Notes