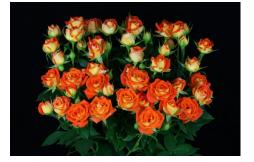

KING BUBBLES® Product nr: RUICK2117A Region: Europe <u>Contact</u>

## ADDITIONAL INFORMATION

| Series                               | Bubbles®                                                                                                                                                                             |
|--------------------------------------|--------------------------------------------------------------------------------------------------------------------------------------------------------------------------------------|
| Crop type                            | Spray                                                                                                                                                                                |
| Colour                               | Bicolor Red/Yellow                                                                                                                                                                   |
| Bud height                           | 25 - 30                                                                                                                                                                              |
| Scent                                | No                                                                                                                                                                                   |
| Average nr of petals                 | 30 - 35                                                                                                                                                                              |
| Stem length                          | 70 - 100                                                                                                                                                                             |
| Thorns                               | Moderate                                                                                                                                                                             |
| Mildew sensitivity                   | Normal                                                                                                                                                                               |
| Minimal cutting stage                | 2                                                                                                                                                                                    |
| Vase life after transport simulation | 10 - 11                                                                                                                                                                              |
| Changing stage during transport      | < 0,5                                                                                                                                                                                |
| Production per m2 per year           | 140 - 160                                                                                                                                                                            |
| Notes                                | The aforementioned indicative information is based on local growing conditions.<br>Consequently no rights, implied or otherwise, can in any way be derived from this<br>information. |