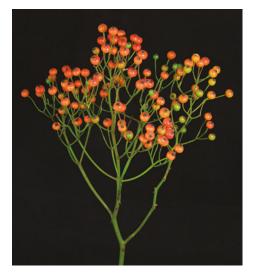

LADYBUG HIPHOP®

Product nr: RUIBB090A Region: Europe

<u>Contact</u>

ADDITIONAL INFORMATION

| Series                                | Hiphop®                                                                                                                                                                              |
|---------------------------------------|--------------------------------------------------------------------------------------------------------------------------------------------------------------------------------------|
| Colour                                | Orange                                                                                                                                                                               |
| Stem length                           | 50 - 90                                                                                                                                                                              |
| Thorns                                | Moderate                                                                                                                                                                             |
| Fruit color                           | Orange                                                                                                                                                                               |
| Fruit size                            | Round small                                                                                                                                                                          |
| Harvest time                          | Oct – nov                                                                                                                                                                            |
| Production per plant year second year | 8 - 10                                                                                                                                                                               |
| Species                               | Hybrid multiflora                                                                                                                                                                    |
| Notes                                 | The aforementioned indicative information is based on local growing conditions.<br>Consequently no rights, implied or otherwise, can in any way be derived from this<br>information. |