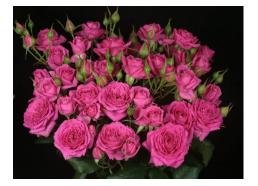

| PINK DIMENSION® |
|-----------------|
| Product nr:     |
| RUICQ2031A      |
| Region: Europe  |
| <u>Contact</u>  |

## ADDITIONAL INFORMATION

| Series                               | Dimension                                                                                                                                                                            |
|--------------------------------------|--------------------------------------------------------------------------------------------------------------------------------------------------------------------------------------|
| Crop type                            | Spray                                                                                                                                                                                |
| Colour                               | Pink                                                                                                                                                                                 |
| Bud height                           | 25 - 30                                                                                                                                                                              |
| Scent                                | No                                                                                                                                                                                   |
| Average nr of petals                 | 40 - 45                                                                                                                                                                              |
| Stem length                          | 50 - 80                                                                                                                                                                              |
| Thorns                               | Slightly                                                                                                                                                                             |
| Mildew sensitivity                   | Normal                                                                                                                                                                               |
| Minimal cutting stage                | 2                                                                                                                                                                                    |
| Vase life after transport simulation | 10 - 11, 10 - 12                                                                                                                                                                     |
| Changing stage during transport      | < 0,5                                                                                                                                                                                |
| Production per m2 per year           | 150 - 170                                                                                                                                                                            |
| Notes                                | The aforementioned indicative information is based on local growing conditions.<br>Consequently no rights, implied or otherwise, can in any way be derived from this<br>information. |