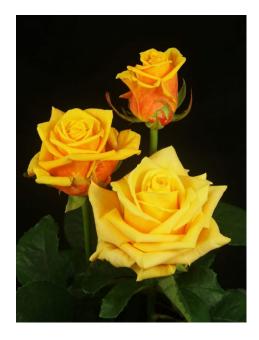

## SUNNYSIDE®

Product nr: RUICP1362A Region: Europe

Contact

## ADDITIONAL INFORMATION

Series Large flowered

Large flowered Crop type

Yellow Colour 65 - 70 **Bud height** 

Scent No

40 - 45, 50 - 55 Average nr of petals

50 - 90 Stem length **Thorns** Moderate Mildew sensitivity Slightly

Vase life after transport simulation 10 - 12, 12 - 14

Production per m2 per year 180 - 220

Leaf description Glossy dark green, Glossy light green

**Neck Thorns** None **Side Shoots** Normal

Changing stage during transport