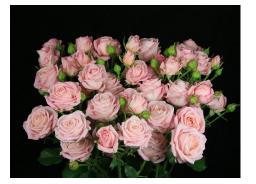

## ADDITIONAL INFORMATION

| Series                               | Kheops®                                                                 |
|--------------------------------------|-------------------------------------------------------------------------|
| Crop type                            | Tros                                                                    |
| Colour                               | Peach-Salmon                                                            |
| Bud height                           | 25 - 30                                                                 |
| Average nr of petals                 | 30 - 35                                                                 |
| Stem length                          | 60 - 90                                                                 |
| Thorns                               | Moderate                                                                |
| Mildew sensitivity                   | Moderate                                                                |
| Minimal cutting stage                | 2                                                                       |
| Vase life after transport simulation | 7 – 9                                                                   |
| Production per m2 per year           | 140 - 160                                                               |
| Leaf description                     | Glanzend normaal groen                                                  |
| Notes                                | The aforementioned indica<br>Consequently no rights, in<br>information. |